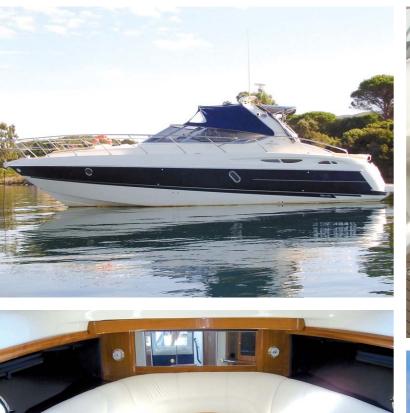

## CRANCHI ENDURANCE 41

## (C) OPEN/CRANCHI ENDURANCE 41 D)

| Engines:      | 2 x 350 HP Volvo Penta | Cabins/Bathrooms: | 1 / 1 |
|---------------|------------------------|-------------------|-------|
| Cruise Speed: | 22 knots               | Guests:           | 8     |
| Lenght:       | 11,93 mt               | Crew:             | 1     |

Cranchi builds opens, hard-tops and flying bridge cruisers and all have one thing in common-they are stylish and top-of-the-line in every way. The 41 is built to be a classy day boat for two or three couples who want to enjoy a day on the water taking in the hot sun, cooling down in refreshing water, and enjoying each others' company. Water toys available on request.