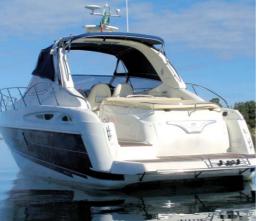

## CRANCHI ENDURANCE 41

## (C) OPEN/CRANCHI ENDURANCE 41 D)

| Engines:      | 2 x 350 HP Volvo Penta | Cabins/Bathrooms: | 1 / 1 |
|---------------|------------------------|-------------------|-------|
| Cruise Speed: | 22 knots               | Guests:           | 8     |
| Lenght:       | 11,93 mt               | Crew:             | 1     |

Cranchi builds opens, hard-tops and flying bridge cruisers and all have one thing in common-they are stylish and top-of-the-line in every way. The 41 is built to be a classy day boat for two or three couples who want to enjoy a day on the water taking in the hot sun, cooling down in refreshing water, and enjoying each others' company. Water toys available on request.