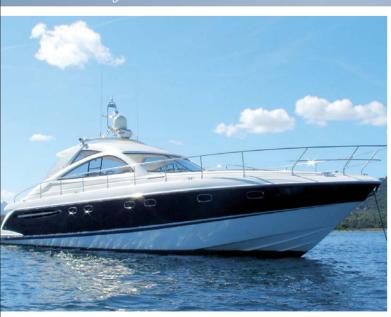

## FAIRLINE TARGA 52 HT

PICK 'N' CRUISE ...select your boat choose itinerary and jump onboard!

## OPEN/FAIRLINE TARGA 52 HT

| Engines:      | 2 x 800 HP Volvo Penta | Cabins/Bathrooms: | 3 / 2 |
|---------------|------------------------|-------------------|-------|
| Cruise Speed: | 22 knots               | Guests:           | 10    |
| Lenght:       | 16,30 mt               | Crew:             | 2     |

Targa is part of a world-renowned range that sets the benchmark for the modern express cruiser.

Sparkling performance and handling, clean contemporary styling, and large, luxuriously equipped living areas simply confirm this enviable status. Water toys available on request.