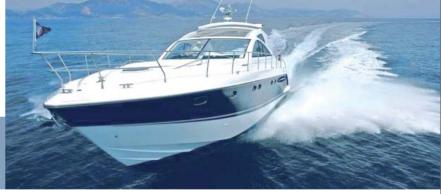

## FAIRLINE TARGA 52 HT

PICK 'N' CRUISE ...select your boat choose itinerary and jump onboard!

## OPEN/FAIRLINE TARGA 52 HT

| Engines:      | 2 x 800 HP Volvo Penta | Cabins/Bathrooms: | 3 / 2 |
|---------------|------------------------|-------------------|-------|
| Cruise Speed: | 22 knots               | Guests:           | 10    |
| Lenght:       | 16,30 mt               | Crew:             | 2     |

Targa is part of a world-renowned range that sets the benchmark for the modern express cruiser.

Sparkling performance and handling, clean contemporary styling, and large, luxuriously equipped living areas simply confirm this enviable status. Water toys available on request.