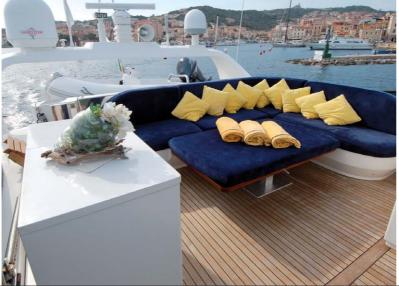

This motor yacht is a typical example of the Italian shipyard excellence. Classic and evergreen lines, smooth navigation, ample and comfortable luxury interiors, it combines aestathic pleasure and functionality. This boat will satisfy the needs of every cruiser.

Motorized hydrojet tender, electric jet skis, water skis, banana boat and water toys on garage. Bow and flybridge sundeck, sun cover on flybridge.