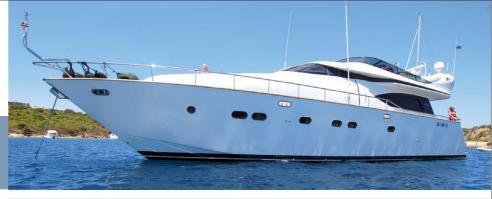

## MAIORA 20

PICK 'N' CRUISE ...select your boat choose itinerary and jump onboard!

## FLY/MAIORA 20 D

| Engines:      | 2 x 1.200 HP MTU | Cabins/Bathrooms: | 3 / 3 |
|---------------|------------------|-------------------|-------|
| Cruise Speed: | 22 knots         | Guests:           | 12    |
| Lenght:       | 21,80 mt         | Crew:             | 2     |

This motor yacht is a typical example of the Italian shipyard excellence. Classic and evergreen lines, smooth navigation, ample and comfortable luxury interiors, it combines aestathic pleasure and functionality. This boat will satisfy the needs of every cruiser.